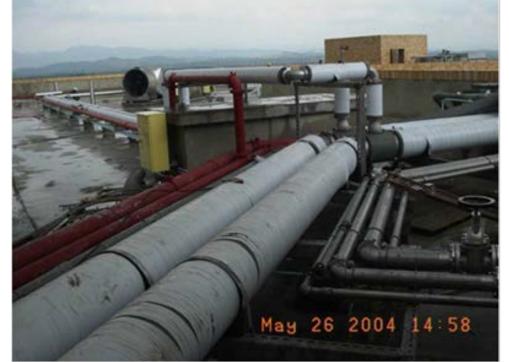

# Chi Mei Medical Center

The park-like open design and green landscape of
Liuying Chi Mei Hospital combines with an unspoiled
country background to create a beautiful hospital setting.
The project designers required an HVAC system composed of
stainless steel pipes, and a fire protection system with grooved
joints to service all areas of the building. Shurjoint Grooved
Stainless Steel & Ductile Iron Couplings, Fittings & Threaded
Fittings were chosen because of their ability to attenuate for
noise and vibrations as well as the ease of system maintenance.