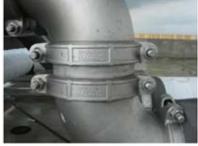

# Chi Mei Medical Center

The park-like open design and green landscape of
Liuying Chi Mei Hospital combines with an unspoiled
country background to create a beautiful hospital setting.
The project designers required an HVAC system composed of
stainless steel pipes, and a fire protection system with grooved
joints to service all areas of the building. Shurjoint Grooved
Stainless Steel & Ductile Iron Couplings, Fittings & Threaded
Fittings were chosen because of their ability to attenuate for
noise and vibrations as well as the ease of system maintenance.